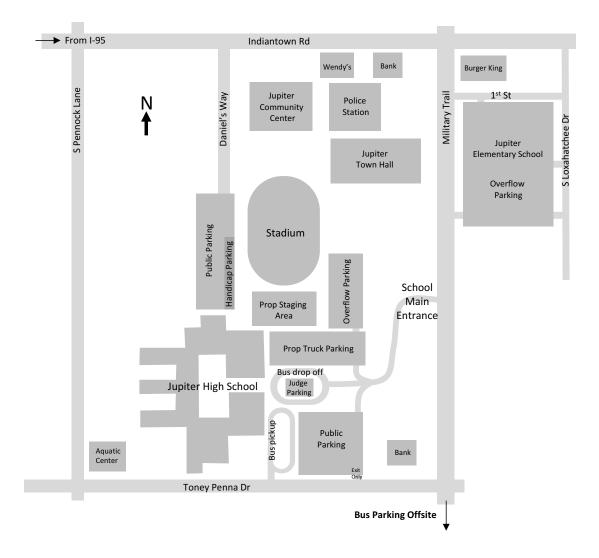

## Jupiter Community High School 500 Military Trail, Jupiter FL 33458

Jupiter High School is located at the corner of Indiantown Rd and Military Trail. There are two parking areas, one off Daniel's Way and one off the School Main Entrance.

### **Recommended Route**

- I-95 North or I-95 South
- Exit 87A East on Indiantown Rd
- Right turn on Military Trail
- Right turn into School Main Entrance

#### **Buses**

- Drop Off: Main Loop off Military Trail
- Pick Up: Bus Loop off Toney Penna Dr
- Parking: Offsite