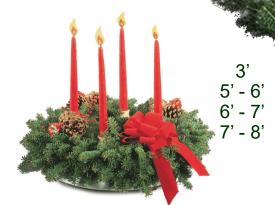

20" Balsam Fir Wreath adorned with weatherproof red velvet gold back bow five natural pine cones five holly berry clusters \$50.00

15" Centerpiece encircled with four 10" red candles gracious red velvet puff bow six natural pine cones, nine crabapples six holly berry cluster ... presented on a rattan tray ... \$60.00