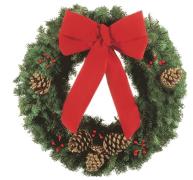

20" Balsam Fir Wreath adorned with weatherproof red velvet gold back bow five natural pine cones five holly berry clusters \$50.00

15" Centerpiece encircled with four 10" red candles gracious red velvet puff bow six natural pine cones, nine crabapples six holly berry cluster ... presented on a rattan tray ... \$60.00